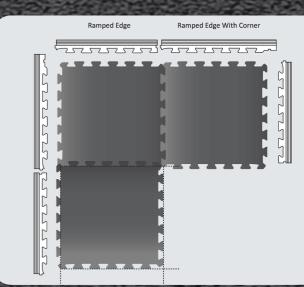

For all interlocking rubber floors we have as well ramping edges available. These parts have been specifically designed to sit around the edge of pre-existing flooring products to enable easy access and to avoid stumbling.