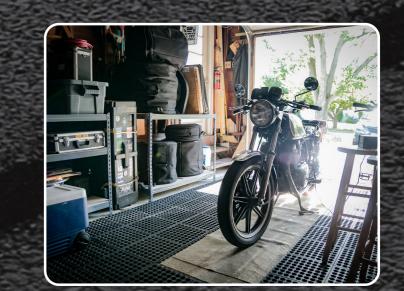

# **STANDARD USE OF RUBBER FLOORS / TILES**

- GYM RUBBER FLOORING
- CHILDREN'S PLAY AREAS
- WALKWAYS AND JOGGING TRACKS
- POOL AREAS
- SHOOTING RANGES FOR ANTI-RICOCHET TILES
- GARAGE SAFETY FLOORING
- PLAYGROUND EQUIPMENT
- SAFETY SURFACING
- GARDEN PATHWAYS
- RESIDENTIAL BACKYARDS
- **OTHER INTERIOR SPACES SUCH AS BALCONIES AND TERRACES**

**REFERENCE PHOTOS** 