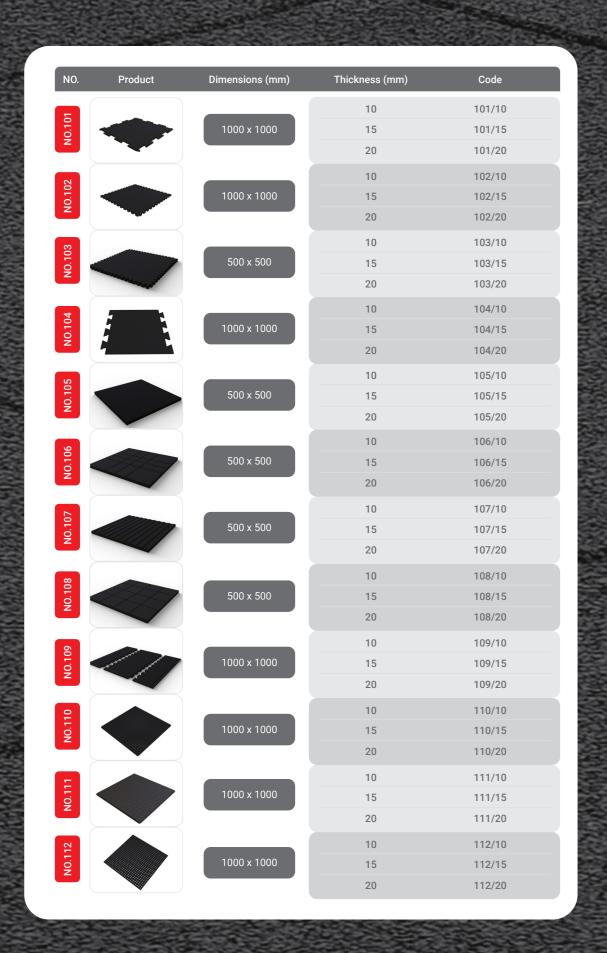

# **INTERLOCKING RUBBER FLOORS / TILES**

Largo Interlocking rubber tiles ensure that seams are virtually undetectable. This results in a uniform appearance on your floors. Rubber interlocking tiles can be easily installed over nearly any smooth surface including concrete, pavement, carpet, hard wood or tile. They are available in puzzle-style pieces that fit securely together, similar to jigsaw puzzles. The unique tab design securely tightens the tiles together without the use of expensive adhesives, tapes, or the guidance of a fitter.

For all interlocking rubber floors we have as well ramping edges available. These parts have been specifically designed to sit around the edge of pre-existing flooring products to enable easy access and to avoid stumbling.