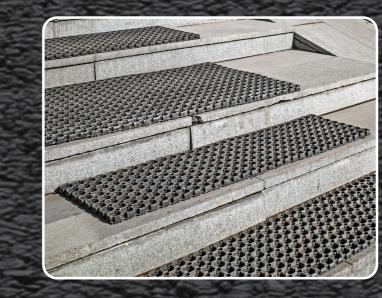

# **INTERLOCKING RUBBER FLOORS / TILES**

Largo Interlocking rubber tiles ensure that seams are virtually undetectable. This results in a uniform appearance on your floors. Rubber interlocking tiles can be easily installed over nearly any smooth surface including concrete, pavement, carpet, hard wood or tile. They are available in puzzle-style pieces that fit securely together, similar to jigsaw puzzles. The unique tab design securely tightens the tiles together without the use of expensive adhesives, tapes, or the guidance of a fitter.

For all interlocking rubber floors we have as well ramping edges available. These parts have been specifically designed to sit around the edge of pre-existing flooring products to enable easy access and to avoid stumbling.

**REFERENCE PHOTOS** 